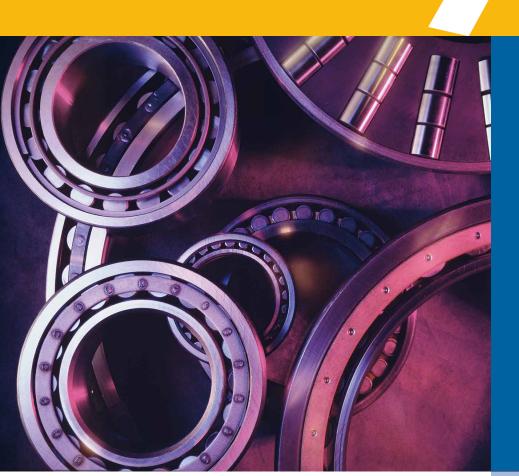

# OUTSTANDING PROPERTIES

**Omega 77** is EP (extreme pressure) bearing and chassis grease that:

- Is confidently recommended for high-speed, high-powered equipment.
- Resists water, acids and air-borne contaminants forms its own protective seal to prevent rust and oxidation.
- Provides superior lubricity that significantly reduces energy requirements.

## **USE FOR**

**Omega 77** provides an exceptional standard of lubrication for the endless variety of mechanical equipment in use today.

### Use Omega 77 for:

High-Speed Bearings
 Vehicle Chassis
 Wheel Bearings
 Slideways and Sleeves
 Guides & Tracks
 Railway
 Equipment and Rolling Stock.

**Omega 77** is the right lubricant for these metals and combination of metals: