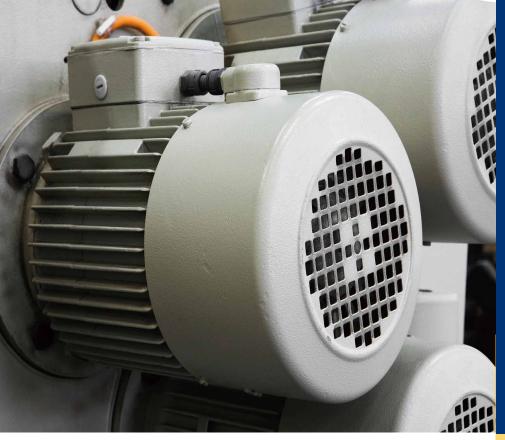

## **USE FOR**

**CORIUM 168** Electrical & Motor Cleaner is a truly versatile and powerful electrical cleaner ideal for a wide range of uses:

All kinds of electrical contacts, components, motors, switch controls, potentiometers, contacts, circuit breakers, relays, solenoids, rectifiers, plugs and receptacles, condensers, generators, insulation coils, instruments, meters, timers, panelboards, signals, alarms, controls, recorders, shielding, counters, oscillators, filters, rheostats, sub-assemblies, synchronizers, transmitters, receivers, testers, exciters, headsets, microphones, speakers, plastics\*, printed circuits, painted and plated surfaces.